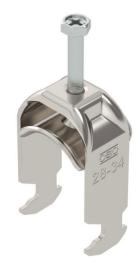

# **Technical data sheet**

Clamp clip 2056, H-foot, single, metal pressure trough, A4

### Item number: 1188533

Clamp clip with hammerhead foot, metal pressure trough with rounded edges to protect the cable. For vertical and horizontal mounting of 1 single cable on a C-profile rail. For a slot width of 16–17 mm. With 1-start screw thread on pressure trough, universal hexagonal screw head WAF10, with slot and cross recess. Suitable for mounting indoors and outdoors. We recommend the use of a counter-trough.

#### Master data

| Item number         | 1188533         |
|---------------------|-----------------|
| Туре                | BS-H1-M-34 A4   |
| Description 1       | Clamp clip 2056 |
| Manufacturer        | OBO             |
| Dimension           | 28-34mm         |
| Material            | Stainless steel |
| Surface             | Bright, treated |
| Surface standard    |                 |
| Smallest sales unit | 100             |
| Unit of quantity    | Piece           |
| Weight              | 7.828 kg        |
| Weight unit         | kg/100 pc.      |