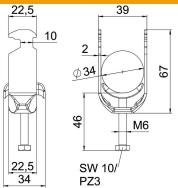

#### Dimensions

| Length           | 22.5 mm |
|------------------|---------|
| Width            | 39 mm   |
| Height           | 67 mm   |
| Plate thickness  | 2 mm    |
| Dimension A      | 22.5 mm |
| Dimension B      | 39 mm   |
| Dimension C      | 34 mm   |
| Dimension G (mm) | M6      |
| Dimension H      | 67 mm   |
| Dimension L      | 46 mm   |
| Dimension t      | 2 mm    |
|                  |         |

**Technical data** 

| Number of cables/pipes                              | 1               |
|-----------------------------------------------------|-----------------|
| Maintain electrical functions                       | yes             |
| For pipe diameter, max.                             | 34 mm           |
| For pipe diameter, min.                             | 28 mm           |
| for rail with slot width (with inter-<br>val), max. | 17 mm           |
| for rail with slot width (with inter-<br>val), min. | 16 mm           |
| Thread                                              | M6              |
| Halogen-free                                        | yes             |
| Length of external dimensions                       | 34 mm           |
| Max. Tightening torque                              | 3 Nm            |
| With metal trough                                   | yes             |
| Mounting type                                       | Profile rail    |
| Slot width                                          | 10 mm           |
| Clamping range D, max.                              | 34 mm           |
| Clamping range D, min.                              | 28 mm           |
| Surface addition                                    | Untreated       |
| Material addition                                   | Rustproof steel |