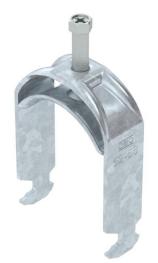

# **Technical data sheet**

Clamp clip 2056, H-foot, single, metal pressure trough, A4

### Item number: 1188545

Clamp clip with hammerhead foot, metal pressure trough with rounded edges to protect the cable. For vertical and horizontal mounting of 1 single cable on a C-profile rail. For a slot width of 16–17 mm. With 1-start screw thread on pressure trough, universal hexagonal screw head WAF10, with slot and cross recess. Suitable for mounting indoors and outdoors. We recommend the use of a counter-trough.