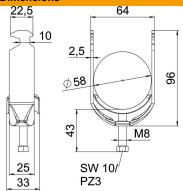

### Item number: 1188545

Dimensions

| Length           | 25 mm  |
|------------------|--------|
| Width            | 64 mm  |
| Height           | 96 mm  |
| Plate thickness  | 2.5 mm |
| Dimension A      | 25 mm  |
| Dimension B      | 64 mm  |
| Dimension C      | 33 mm  |
| Dimension G (mm) | M8     |
| Dimension H      | 96 mm  |
| Dimension L      | 43 mm  |
| Dimension t      | 2.5 mm |
|                  |        |

**Technical data** 

| Number of cables/pipes                              | 1               |
|-----------------------------------------------------|-----------------|
| Maintain electrical functions                       | yes             |
| For pipe diameter, max.                             | 58 mm           |
| For pipe diameter, min.                             | 52 mm           |
| for rail with slot width (with inter-<br>val), max. | 17 mm           |
| for rail with slot width (with inter-<br>val), min. | 16 mm           |
| Thread                                              | M8              |
| Halogen-free                                        | yes             |
| Length of external dimensions                       | 33 mm           |
| Max. Tightening torque                              | 5 Nm            |
| With metal trough                                   | yes             |
| Mounting type                                       | Profile rail    |
| Slot width                                          | 10 mm           |
| Clamping range D, max.                              | 58 mm           |
| Clamping range D, min.                              | 52 mm           |
| Surface addition                                    | Untreated       |
| Material addition                                   | Rustproof steel |