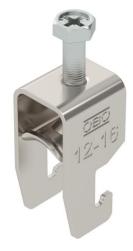

## **Technical data sheet**

Clamp clip 2056, U-foot, single, metal pressure trough, A2

### Item number: 1188404

Clamp clip with U-foot, metal pressure trough with rounded edges to protect the cable. For vertical and horizontal mounting of 1 single cable on a C-profile rail. For slot width 18–22 mm. With 1-start screw thread on pressure trough, universal hexagonal screw head WAF10, with slot and cross recess. Suitable for mounting indoors and outdoors. We recommend the use of a counter-trough.