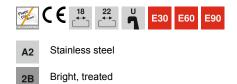

#### Master data

| 1188404         |
|-----------------|
| BS-U1-M-16 A2   |
| Clamp clip 2056 |
| OBO             |
| 12-16mm         |
| Stainless steel |
| Bright, treated |
|                 |
| 100             |
| Piece           |
| 3.619 kg        |
| kg/100 pc.      |
|                 |

**Technical data** 

| Number of cables/pipes                              | 1               |
|-----------------------------------------------------|-----------------|
| For pipe diameter, max.                             | 16 mm           |
| For pipe diameter, min.                             | 12 mm           |
| for rail with slot width (with inter-<br>val), max. | 22 mm           |
| for rail with slot width (with inter-<br>val), min. | 18 mm           |
| Thread                                              | M6              |
| Halogen-free                                        | yes             |
| Length of external dimensions                       | 28 mm           |
| Max. Tightening torque                              | 3 Nm            |
| With metal trough                                   | yes             |
| Mounting type                                       | Profile rail    |
| Slot width                                          | 10 mm           |
| Clamping range D, max.                              | 16 mm           |
| Clamping range D, min.                              | 12 mm           |
| Surface addition                                    | Untreated       |
| Material addition                                   | Rustproof steel |
|                                                     |                 |