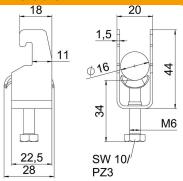

### Item number: 1188404

Dimensions

|  | Length           | 22.5 mm |
|--|------------------|---------|
|  | Width            | 20 mm   |
|  | Height           | 44 mm   |
|  | Plate thickness  | 1.5 mm  |
|  | Dimension A      | 22.5 mm |
|  | Dimension B      | 20 mm   |
|  | Dimension C      | 28 mm   |
|  | Dimension G (mm) | M6      |
|  | Dimension H      | 44 mm   |
|  | Dimension L      | 34 mm   |
|  | Dimension t      | 1.5 mm  |
|  |                  |         |