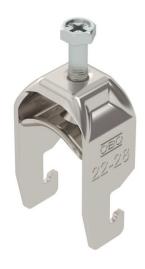

## Clamp clip 2056, U-foot, single, metal pressure trough, A2

**Item number: 1188410** 

Clamp clip with U-foot, metal pressure trough with rounded edges to protect the cable. For vertical and horizontal mounting of 1 single cable on a C-profile rail. For slot width 18–22 mm. With 1-start screw thread on pressure trough, universal hexagonal screw head WAF10, with slot and cross recess. Suitable for mounting indoors and outdoors. We recommend the use of a counter-trough.

### Master data

| Item number         | 1188410         |
|---------------------|-----------------|
| Туре                | BS-U1-M-28 A2   |
| Description 1       | Clamp clip 2056 |
| Manufacturer        | OBO             |
| Dimension           | 22-28mm         |
| Material            | Stainless steel |
| Surface             | Bright, treated |
| Surface standard    |                 |
| Smallest sales unit | 100             |
| Unit of quantity    | Piece           |
| Weight              | 5.872 kg        |
| Weight unit         | kg/100 pc.      |