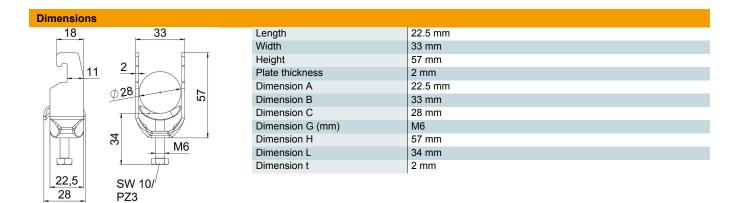

# Clamp clip 2056, U-foot, single, metal pressure trough, A2

**Item number: 1188410** 

| Technical data |                                                |              |
|----------------|------------------------------------------------|--------------|
|                | Number of cables/pipes                         | 1            |
|                | For pipe diameter, max.                        | 28 mm        |
|                | For pipe diameter, min.                        | 22 mm        |
|                | for rail with slot width (with interval), max. | 22 mm        |
|                | for rail with slot width (with interval), min. | 18 mm        |
|                | Thread                                         | M6           |
|                | Halogen-free                                   | yes          |
|                | Length of external dimensions                  | 28 mm        |
|                | Max. Tightening torque                         | 3 Nm         |
|                | With metal trough                              | yes          |
|                | Mounting type                                  | Profile rail |
|                | Slot width                                     | 10 mm        |
|                | Clamping range D, max.                         | 28 mm        |
|                | Clamping range D, min.                         | 22 mm        |
|                | Surface addition                               | Untreated    |