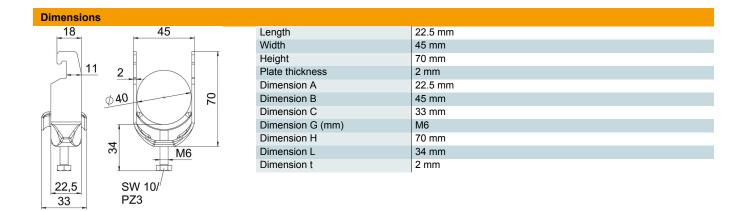

# Clamp clip 2056, U-foot, single, metal pressure trough, A2

**Item number: 1188416** 

| 16 | CHILI | Cai | uata |  |
|----|-------|-----|------|--|
|    |       |     |      |  |

| Number of cables/pipes                         | 1               |
|------------------------------------------------|-----------------|
| For pipe diameter, max.                        | 40 mm           |
| For pipe diameter, min.                        | 34 mm           |
| for rail with slot width (with interval), max. | 22 mm           |
| for rail with slot width (with interval), min. | 18 mm           |
| Thread                                         | M6              |
| Halogen-free                                   | yes             |
| Length of external dimensions                  | 33 mm           |
| Max. Tightening torque                         | 3 Nm            |
| With metal trough                              | yes             |
| Mounting type                                  | Profile rail    |
| Slot width                                     | 10 mm           |
| Clamping range D, max.                         | 40 mm           |
| Clamping range D, min.                         | 34 mm           |
| Surface addition                               | Untreated       |
| Material addition                              | Rustproof steel |