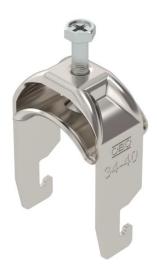

# Clamp clip 2056, U-foot, single, metal pressure trough, A2

**Item number: 1188416** 

Clamp clip with U-foot, metal pressure trough with rounded edges to protect the cable. For vertical and horizontal mounting of 1 single cable on a C-profile rail. For slot width 18–22 mm. With 1-start screw thread on pressure trough, universal hexagonal screw head WAF10, with slot and cross recess. Suitable for mounting indoors and outdoors. We recommend the use of a counter-trough.

### Master data

| Item number         | 1188416         |
|---------------------|-----------------|
| Type                | BS-U1-M-40 A2   |
| Description 1       | Clamp clip 2056 |
| Manufacturer        | OBO             |
| Dimension           | 34-40mm         |
| Material            | Stainless steel |
| Surface             | Bright, treated |
| Surface standard    |                 |
| Smallest sales unit | 100             |
| Unit of quantity    | Piece           |
| Weight              | 7.896 kg        |
| Weight unit         | kg/100 pc.      |