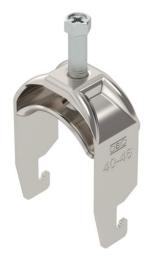

## **Technical data sheet**

Clamp clip 2056, U-foot, single, metal pressure trough, A2

### Item number: 1188419

Clamp clip with U-foot, metal pressure trough with rounded edges to protect the cable. For vertical and horizontal mounting of 1 single cable on a C-profile rail. For slot width 18–22 mm. With 1-start screw thread on pressure trough, universal hexagonal screw head WAF10, with slot and cross recess. Suitable for mounting indoors and outdoors. We recommend the use of a counter-trough.

Master data

| Item number         | 1188419         |
|---------------------|-----------------|
| Туре                | BS-U1-M-46 A2   |
| Description 1       | Clamp clip 2056 |
| Manufacturer        | OBO             |
| Dimension           | 40-46mm         |
| Material            | Stainless steel |
| Surface             | Bright, treated |
| Surface standard    |                 |
| Smallest sales unit | 100             |
| Unit of quantity    | Piece           |
| Weight              | 10.106 kg       |
| Weight unit         | kg/100 pc.      |