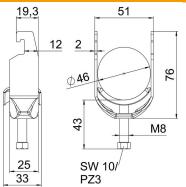

### Dimensions

| Length       |        | 25 mm |
|--------------|--------|-------|
| Width        |        | 51 mm |
| Height       |        | 76 mm |
| Plate thickn | less   | 2 mm  |
| Dimension    | A      | 25 mm |
| Dimension    | В      | 51 mm |
| Dimension    | С      | 33 mm |
| Dimension    | G (mm) | M8    |
| Dimension    | Н      | 76 mm |
| Dimension    | L      | 43 mm |
| Dimension    | t      | 2 mm  |
|              |        |       |

#### **Technical data**

| Number of cables/pipes                              | 1               |
|-----------------------------------------------------|-----------------|
| For pipe diameter, max.                             | 46 mm           |
| For pipe diameter, min.                             | 40 mm           |
| for rail with slot width (with inter-<br>val), max. | 22 mm           |
| for rail with slot width (with inter-<br>val), min. | 18 mm           |
| Thread                                              | M8              |
| Halogen-free                                        | yes             |
| Length of external dimensions                       | 33 mm           |
| Max. Tightening torque                              | 5 Nm            |
| With metal trough                                   | yes             |
| Mounting type                                       | Profile rail    |
| Slot width                                          | 10 mm           |
| Clamping range D, max.                              | 46 mm           |
| Clamping range D, min.                              | 40 mm           |
| Surface addition                                    | Untreated       |
| Material addition                                   | Rustproof steel |