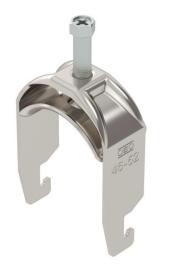

# Technical data sheet

Clamp clip 2056, U-foot, single, metal pressure trough, A2

### Item number: 1188422

Clamp clip with U-foot, metal pressure trough with rounded edges to protect the cable. For vertical and horizontal mounting of 1 single cable on a C-profile rail. For slot width 18–22 mm. With 1-start screw thread on pressure trough, universal hexagonal screw head WAF10, with slot and cross recess. Suitable for mounting indoors and outdoors. We recommend the use of a counter-trough.

Master data

| Item number         | 1188422         |
|---------------------|-----------------|
| Туре                | BS-U1-M-52 A2   |
| Description 1       | Clamp clip 2056 |
| Manufacturer        | OBO             |
| Dimension           | 46-52mm         |
| Material            | Stainless steel |
| Surface             | Bright, treated |
| Surface standard    |                 |
| Smallest sales unit | 100             |
| Unit of quantity    | Piece           |
| Weight              | 11.106 kg       |
| Weight unit         | kg/100 pc.      |