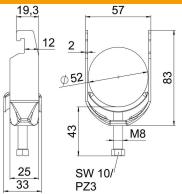

#### Dimensions

| Length           | 25 mm |
|------------------|-------|
| Width            | 57 mm |
| Height           | 83 mm |
| Plate thickness  | 2 mm  |
| Dimension A      | 25 mm |
| Dimension B      | 57 mm |
| Dimension C      | 33 mm |
| Dimension G (mm) | M8    |
| Dimension H      | 83 mm |
| Dimension L      | 43 mm |
| Dimension t      | 2 mm  |
|                  |       |

**Technical data** 

| Number of cables/pipes                              | 1               |
|-----------------------------------------------------|-----------------|
| For pipe diameter, max.                             | 52 mm           |
| For pipe diameter, min.                             | 46 mm           |
| for rail with slot width (with inter-<br>val), max. | 22 mm           |
| for rail with slot width (with inter-<br>val), min. | 18 mm           |
| Thread                                              | M8              |
| Halogen-free                                        | yes             |
| Length of external dimensions                       | 33 mm           |
| Max. Tightening torque                              | 5 Nm            |
| With metal trough                                   | yes             |
| Mounting type                                       | Profile rail    |
| Slot width                                          | 10 mm           |
| Clamping range D, max.                              | 52 mm           |
| Clamping range D, min.                              | 46 mm           |
| Surface addition                                    | Untreated       |
| Material addition                                   | Rustproof steel |