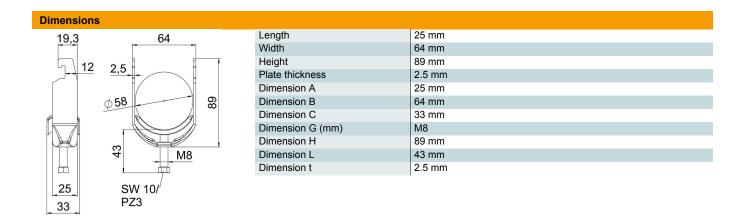

# Clamp clip 2056, U-foot, single, metal pressure trough, A2

**Item number: 1188425** 

|  | data |
|--|------|
|  |      |
|  |      |

| Number of cables/pipes                         | 1               |
|------------------------------------------------|-----------------|
| For pipe diameter, max.                        | 58 mm           |
| For pipe diameter, min.                        | 52 mm           |
| for rail with slot width (with interval), max. | 22 mm           |
| for rail with slot width (with interval), min. | 18 mm           |
| Thread                                         | M8              |
| Halogen-free                                   | yes             |
| Length of external dimensions                  | 33 mm           |
| Max. Tightening torque                         | 5 Nm            |
| With metal trough                              | yes             |
| Mounting type                                  | Profile rail    |
| Slot width                                     | 10 mm           |
| Clamping range D, max.                         | 58 mm           |
| Clamping range D, min.                         | 52 mm           |
| Surface addition                               | Untreated       |
| Material addition                              | Rustproof steel |