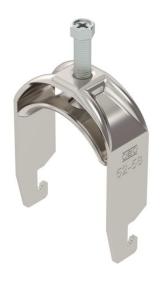

# Clamp clip 2056, U-foot, single, metal pressure trough, A2

**Item number: 1188425** 

Clamp clip with U-foot, metal pressure trough with rounded edges to protect the cable. For vertical and horizontal mounting of 1 single cable on a C-profile rail. For slot width 18–22 mm. With 1-start screw thread on pressure trough, universal hexagonal screw head WAF10, with slot and cross recess. Suitable for mounting indoors and outdoors. We recommend the use of a counter-trough.

### Master data

| Item number         | 1188425         |
|---------------------|-----------------|
| Type                | BS-U1-M-58 A2   |
| Description 1       | Clamp clip 2056 |
| Manufacturer        | OBO             |
| Dimension           | 52-58mm         |
| Material            | Stainless steel |
| Surface             | Bright, treated |
| Surface standard    |                 |
| Smallest sales unit | 100             |
| Unit of quantity    | Piece           |
| Weight              | 13.862 kg       |
| Weight unit         | kg/100 pc.      |