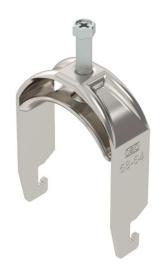

# Clamp clip 2056, U-foot, single, metal pressure trough, A2

**Item number: 1188428** 

Clamp clip with U-foot, metal pressure trough with rounded edges to protect the cable. For vertical and horizontal mounting of 1 single cable on a C-profile rail. For slot width 18–22 mm. With 1-start screw thread on pressure trough, universal hexagonal screw head WAF10, with slot and cross recess. Suitable for mounting indoors and outdoors. We recommend the use of a counter-trough.

#### Master data

| Item number         | 1188428         |
|---------------------|-----------------|
| Type                | BS-U1-M-64 A2   |
| Description 1       | Clamp clip 2056 |
| Manufacturer        | OBO             |
| Dimension           | 58-64mm         |
| Material            | Stainless steel |
| Surface             | Bright, treated |
| Surface standard    |                 |
| Smallest sales unit | 100             |
| Unit of quantity    | Piece           |
| Weight              | 14.962 kg       |
| Weight unit         | kg/100 pc.      |

#### **Technical data**

| Number of cables/pipes                         | 1               |
|------------------------------------------------|-----------------|
| For pipe diameter, max.                        | 64 mm           |
| For pipe diameter, min.                        | 58 mm           |
| for rail with slot width (with interval), max. | 22 mm           |
| for rail with slot width (with interval), min. | 18 mm           |
| Thread                                         | M8              |
| Halogen-free                                   | yes             |
| Length of external dimensions                  | 33 mm           |
| Max. Tightening torque                         | 5 Nm            |
| With metal trough                              | yes             |
| Mounting type                                  | Profile rail    |
| Slot width                                     | 10 mm           |
| Clamping range D, max.                         | 64 mm           |
| Clamping range D, min.                         | 58 mm           |
| Surface addition                               | Untreated       |
| Material addition                              | Rustproof steel |