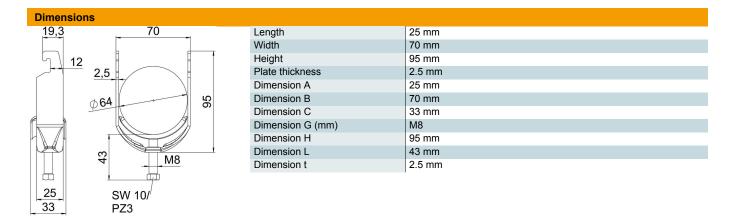

#### **Technical data**

| Number of cables/pipes                         | 1               |
|------------------------------------------------|-----------------|
| For pipe diameter, max.                        | 64 mm           |
| For pipe diameter, min.                        | 58 mm           |
| for rail with slot width (with interval), max. | 22 mm           |
| for rail with slot width (with interval), min. | 18 mm           |
| Thread                                         | M8              |
| Halogen-free                                   | yes             |
| Length of external dimensions                  | 33 mm           |
| Max. Tightening torque                         | 5 Nm            |
| With metal trough                              | yes             |
| Mounting type                                  | Profile rail    |
| Slot width                                     | 10 mm           |
| Clamping range D, max.                         | 64 mm           |
| Clamping range D, min.                         | 58 mm           |
| Surface addition                               | Untreated       |
| Material addition                              | Rustproof steel |