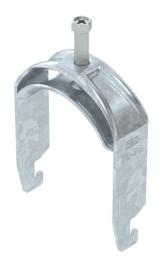

# **Technical data sheet**

Clamp clip 2056, U-foot, single, metal pressure trough, A2

### Item number: 1188434

Clamp clip with U-foot, metal pressure trough with rounded edges to protect the cable. For vertical and horizontal mounting of 1 single cable on a C-profile rail. For slot width 18–22 mm. With 1-start screw thread on pressure trough, universal hexagonal screw head WAF10, with slot and cross recess. Suitable for mounting indoors and outdoors. We recommend the use of a counter-trough.