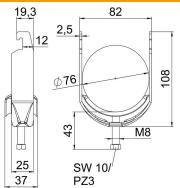

#### Dimensions

| Length           | 25 mm  |
|------------------|--------|
| Width            | 82 mm  |
| Height           | 108 mm |
| Plate thickness  | 2.5 mm |
| Dimension A      | 25 mm  |
| Dimension B      | 82 mm  |
| Dimension C      | 37 mm  |
| Dimension G (mm) | M8     |
| Dimension H      | 108 mm |
| Dimension L      | 43 mm  |
| Dimension t      | 2.5 mm |
|                  |        |

**Technical data** 

| Number of cables/pipes                              | 1               |
|-----------------------------------------------------|-----------------|
| For pipe diameter, max.                             | 76 mm           |
| For pipe diameter, min.                             | 70 mm           |
| for rail with slot width (with inter-<br>val), max. | 22 mm           |
| for rail with slot width (with inter-<br>val), min. | 18 mm           |
| Thread                                              | M8              |
| Halogen-free                                        | yes             |
| Length of external dimensions                       | 37 mm           |
| Max. Tightening torque                              | 5 Nm            |
| With metal trough                                   | yes             |
| Mounting type                                       | Profile rail    |
| Slot width                                          | 10 mm           |
| Clamping range D, max.                              | 76 mm           |
| Clamping range D, min.                              | 70 mm           |
| Surface addition                                    | Untreated       |
| Material addition                                   | Rustproof steel |
| matchar addition                                    |                 |