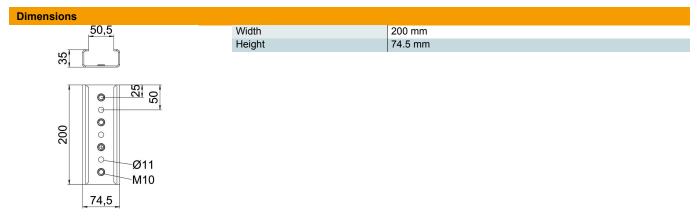

## Master data

| Item number         | 5901215            |
|---------------------|--------------------|
| Description 1       | Straight connector |
| Description 2       | for truss profile  |
| Manufacturer        | OBO                |
| Dimension           | 35x74,5x200        |
| Colour              | zinc               |
| Material            | Steel              |
| Surface             | Hot-dip galvanised |
| Surface standard    | DIN EN ISO 1461    |
| Smallest sales unit | 20                 |
| Unit of quantity    | Piece              |
| Weight              | 59 kg              |
| Weight unit         | kg/100 pc.         |
|                     |                    |

## **Technical data sheet**

Straight connector for support profiles, free-standing system

| Technical data |                                                   |                    |
|----------------|---------------------------------------------------|--------------------|
| With fa        | fastening material                                | no                 |
| Depth          | า                                                 | 35 mm              |
| Adjust         | stable                                            | no                 |
|                | ovoltaic connection and fas-<br>g element version | Straight connector |
| With n         | module earthing                                   | no                 |