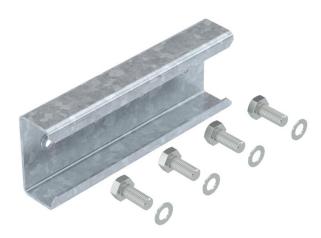

## Straight connector for support profiles, free-standing system

**Item number: 5901215** 

Straight connector to connect support profiles for free-standing photovoltaic systems. Fastening with pre-installed M6 screw, screw-on with Torx 30 wrench.

## Master data

| Item number         | 5901215            |
|---------------------|--------------------|
| Description 1       | Straight connector |
| Description 2       | for truss profile  |
| Manufacturer        | OBO                |
| Dimension           | 35x74,5x200        |
| Colour              | zinc               |
| Material            | Steel              |
| Surface             | Hot-dip galvanised |
| Surface standard    | DIN EN ISO 1461    |
| Smallest sales unit | 20                 |
| Unit of quantity    | Piece              |
| Weight              | 59 kg              |
| Weight unit         | kg/100 pc.         |
|                     |                    |