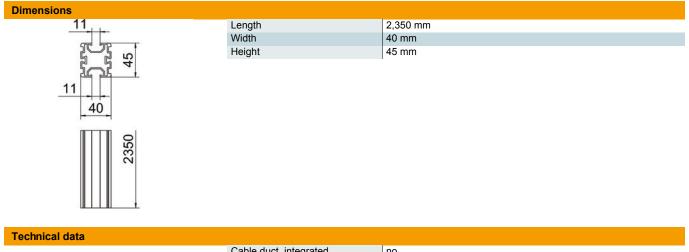

#### Master data

| 5900405                      |
|------------------------------|
| TP 45 2350 ALU               |
| Truss profile                |
| for flat/pitched roof system |
| OBO                          |
| 40x45x2350                   |
| Aluminium                    |
| Bright                       |
|                              |
| 4                            |
| Piece                        |
| 242.52 kg                    |
| kg/100 pc.                   |
|                              |

### Item number: 5900405

| Cable duct, integrated | no                |
|------------------------|-------------------|
| Cable duct optional    | no                |
| Section modulus Sx     | 0 mm <sup>3</sup> |
| Section modulus Sy     | 0 mm <sup>3</sup> |