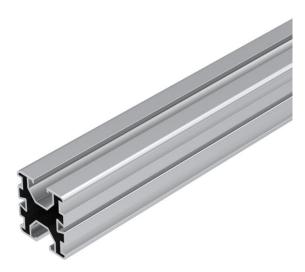

#### Item number: 5900405

Support profile to mount photovoltaic modules on flat and pitched roofs. Flat roof mounting in combination with UniBase universal stand and STK and STL short and long supports. Lockable fastening of the profile on the stand with UniBase AMP adapter. Pitched roof mounting in combination with universal DHU roof hook. Lockable fastening of the profile on roof hooks. Screwable connection of multiple support profiles with LV 45 straight connectors and KV 45 cross-connectors. With 10 mm groove on both sides to accept slide nuts and universal and earthing clamps.